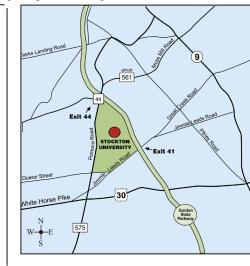

Please contact the Campus Police Department at (609) 652-4390 for any health or safety concerns or questions you may have.

Thank you for your patience and cooperation!

| Fre | om | No | rthe | ern N | lew | Jersey |
|-----|----|----|------|-------|-----|--------|
|     |    |    |      |       |     |        |

Take Garden State Parkway south. Take Exit 44. Turn right onto Pomona Road. Go 1/2 mile. Make left onto Vera King Farris Drive. Parking on the right in lots 1-5.

#### From Camden/Philadelphia Area

Take Atlantic City Expressway to Exit 12. Turn left. Proceed straight and pass light at Route 30 (White Horse Pike) to the next traffic light at Jim Leeds Road, turn right - go 1 mile on Jim Leeds Road to Vera King Farris Drive. Turn left and continue about 1 1/2 miles. Parking available on left in lots 1-5.

#### From Southern New Jersey

Drive north on the Garden State Parkway to exit 41. Make left onto to Jimmie Leeds Road, travel one mile and make a right onto Vera King Farris Drive and proceed 1 1/2 miles. Parking on left in lots 1-5.

#### From Atlantic City Area

Travel west on Route 30 (White Horse Pike) for about 10 miles to Pomona Shopping Center. Turn right onto Pomona Road (Rt. 575N), at next light, turn right onto Jimmie Leeds Road and travel about 1 mile, and make a left onto Vera King Farris Drive and proceed 1 1/2 miles. Parking on left in lots 1-5.