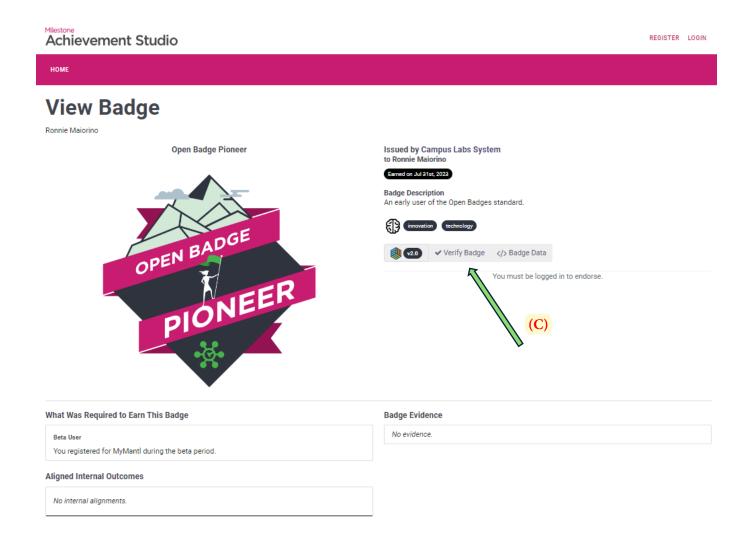

When the reader of your document clicks the link, the reader will view information about the badge and may click on the "Verify Badge" link (C) to learn more about the digital badge.

If you need any assistance with digital badges from the Center for Teaching & Learning Design, contact us at <a href="mailto:ctld@stockton.edu">ctld@stockton.edu</a> or 609.626.3828 or review the <a href="mailto:digital badges webpage">digital badges webpage</a>.