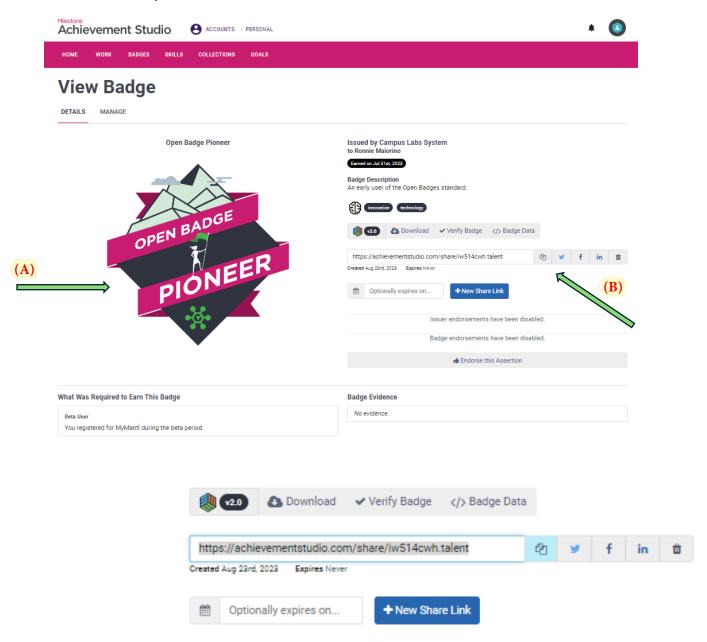

### From your <u>Achievement Studio</u> account:

- a. Click on the image of the badge you want to share (A).
- b. Copy the link provided for the badge (B)
- c. Place the copied link in a Word or PDF document.

When the reader of your document clicks the link, the reader will view information about the badge and may click on the "Verify Badge" link (C) to learn more about the digital badge.

If you need any assistance with digital badges from the Center for Teaching & Learning Design, contact us at <a href="mailto:ctld@stockton.edu">ctld@stockton.edu</a> or 609.626.3828 or review the <a href="mailto:digital badges webpage">digital badges webpage</a>.