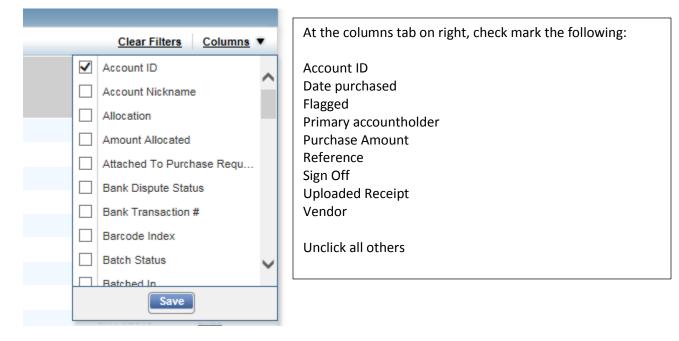

Plant suggested template for WORKS accountholder:

Suggested column arrangement: slide to move and click on column title to sort

| Trans | Transactions - Accountholder |            |               |                     |                         |                 |                       |          |         |           |            |                |  |
|-------|------------------------------|------------|---------------|---------------------|-------------------------|-----------------|-----------------------|----------|---------|-----------|------------|----------------|--|
| »     | Pending                      | g Sign Off | Signed Off FI | agged All           | Clear Filters Columns V |                 |                       |          |         |           |            |                |  |
|       |                              | Document   |               | Uploaded<br>Receipt | Vendor                  | Purchase Amount | Primary Accountholder | Sign Off | Flagged | Reference | Account ID | Date Purchased |  |